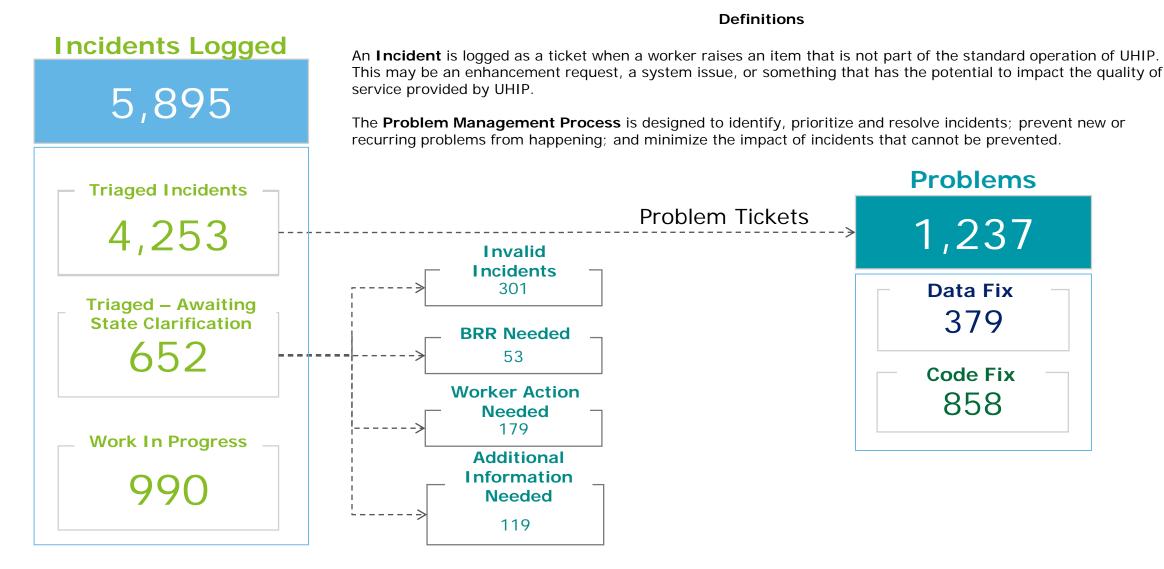

### RIBridges Incident Management Process and Status

Tuesday Aug. 8th, 2017 (10:00 AM EDT)