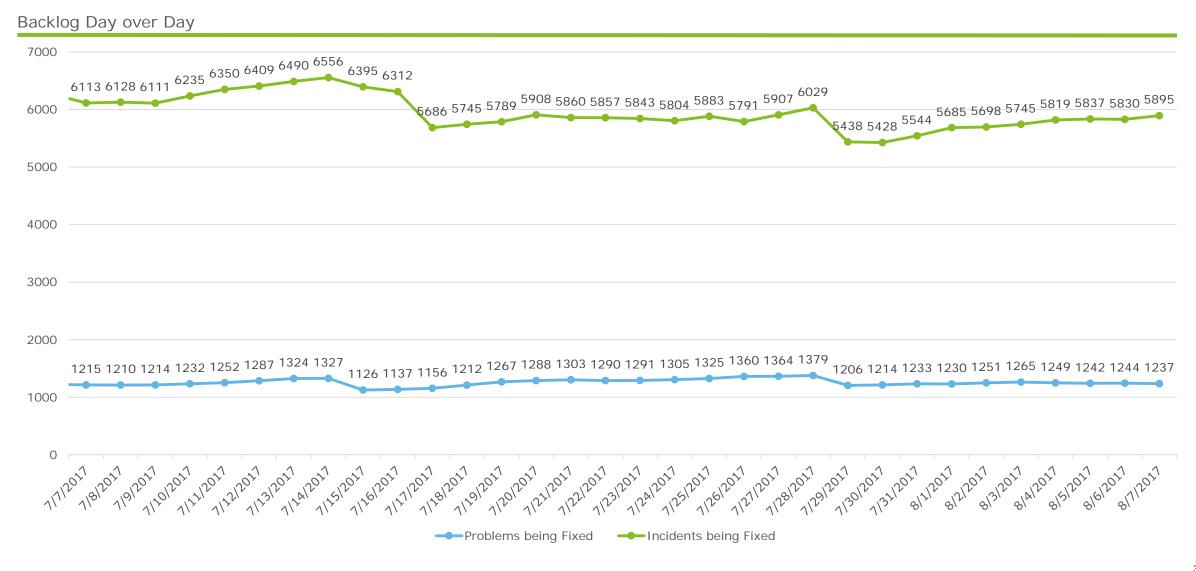

## RIBridges Technical Metrics – Incident Backlog Trend (includes problems being fixed) Tuesday Aug. 8th, 2017 (10:00 AM EDT)