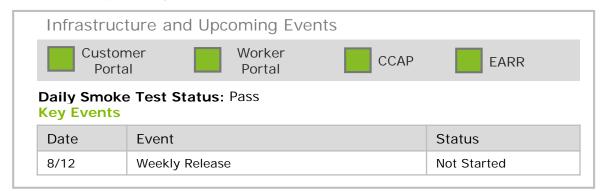

### RIBridges Incident Management Process and Status

Tuesday Aug. 8th, 2017 (10:00 AM EDT)